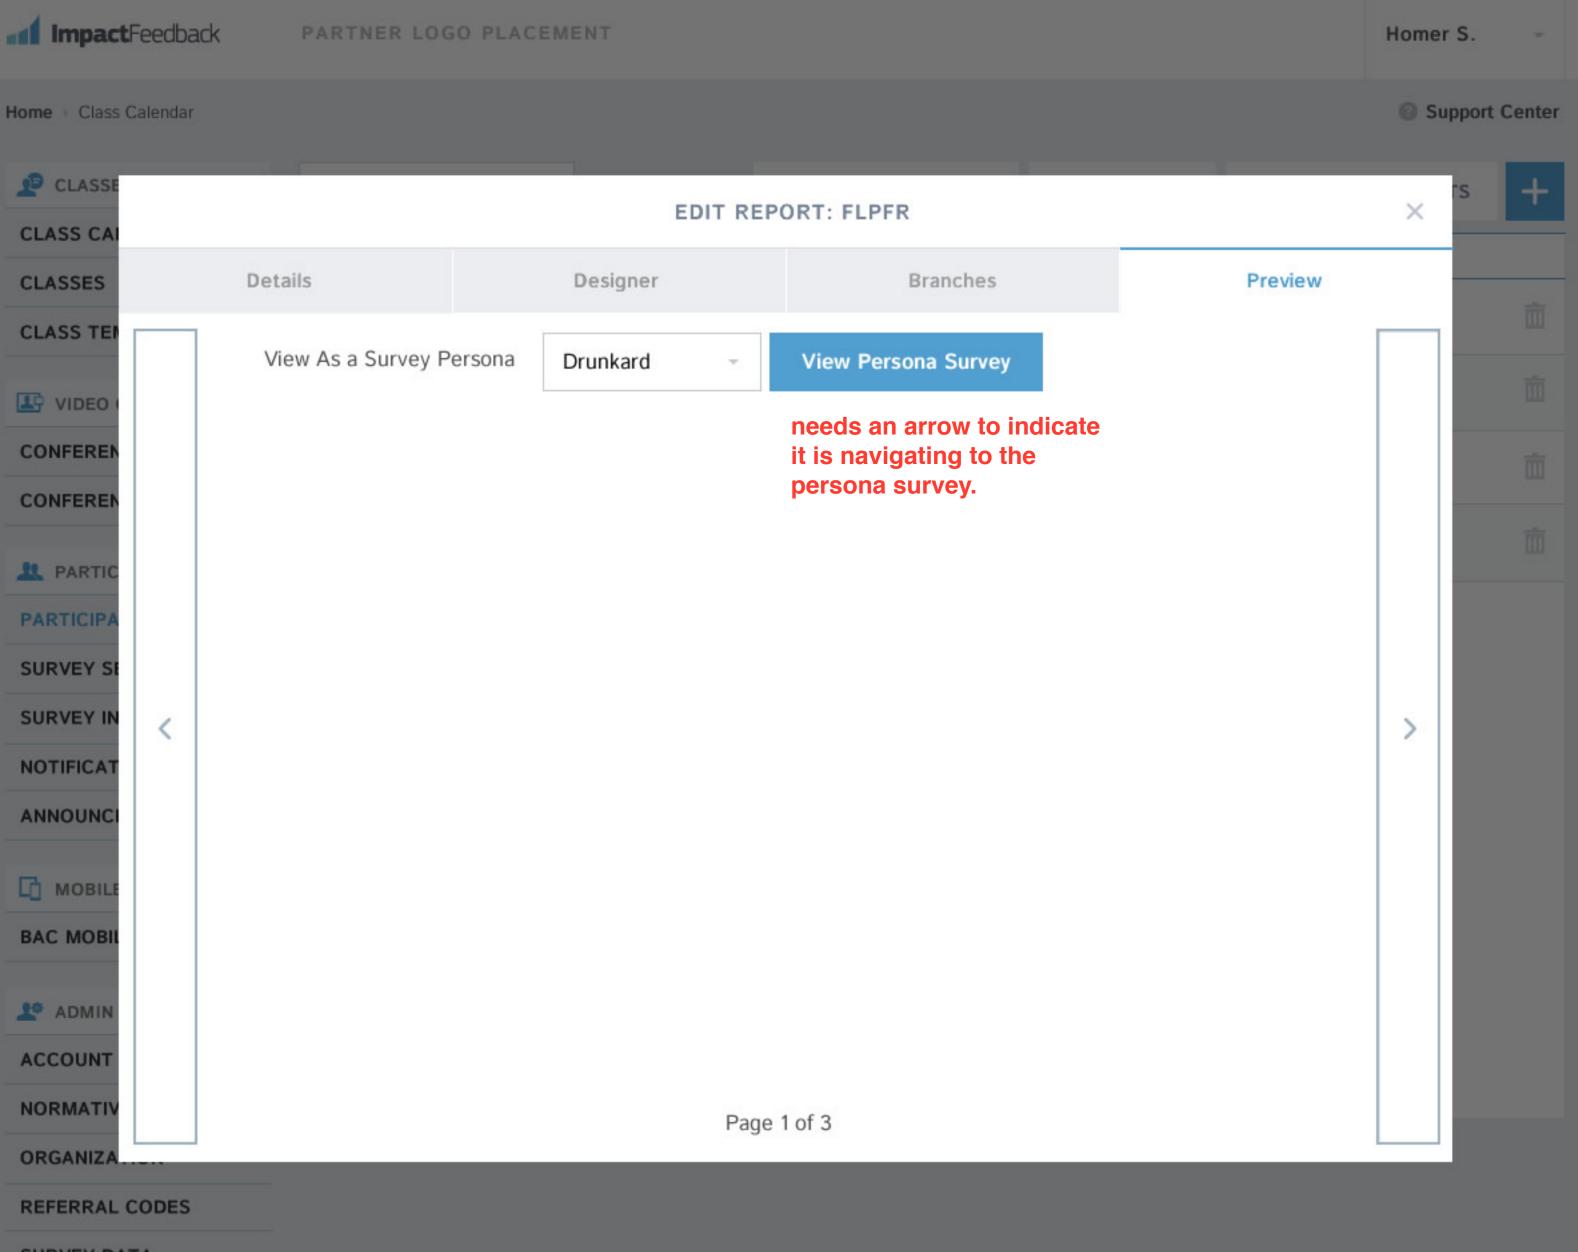

Participants

Survey Sessions

Survey Invitations

Message Templates

**Report Templates** 

**Notification Log** 

TEMPLATES

Surveys