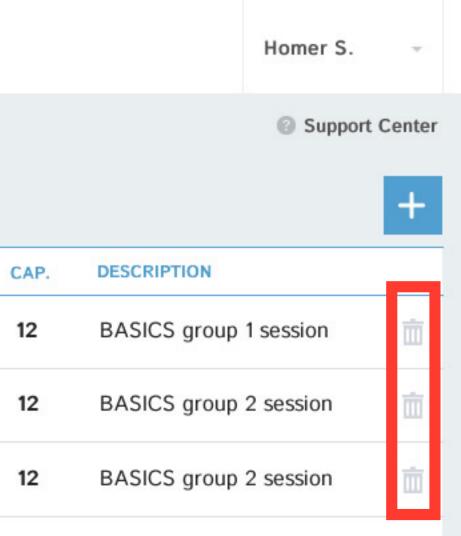

ess

| <b>Impact</b> Feedback | PARTNER | LOGO PLACEME      | NT                        |          |          |
|------------------------|---------|-------------------|---------------------------|----------|----------|
| Home   Class Calendar  |         |                   |                           |          |          |
| LASSES                 | Search  | Q                 |                           |          |          |
| CLASS CALENDAR         |         | NAME              | LOCATION                  | START    | DURATION |
| CLASSES                |         |                   |                           |          |          |
| CLASS TEMPLATES        | Q 🔊     | Basics Session 1  | Student Wellness & Health | 10:00 AM | 1:00     |
| VIDEO CONFERENCING     | Q 🔊     | Basics Session 2  | Student Wellness & Health | 11:00 AM | 1:00     |
| CONFERENCE SETUP       | Q 🖻     | Basics Session 2  | Student Wellness & Health | 11:00 AM | 1:00     |
| CONFERENCE             |         |                   |                           |          |          |
| PARTICIPANT INFO       |         |                   |                           |          |          |
| FARTICITANTS           |         |                   |                           |          |          |
| SURVEY SESSIONS        |         | I don't think the | duplicate                 |          |          |
| SURVEY INVITATIONS     |         | icon is obvious ( | -                         |          |          |
|                        |         |                   |                           |          |          |