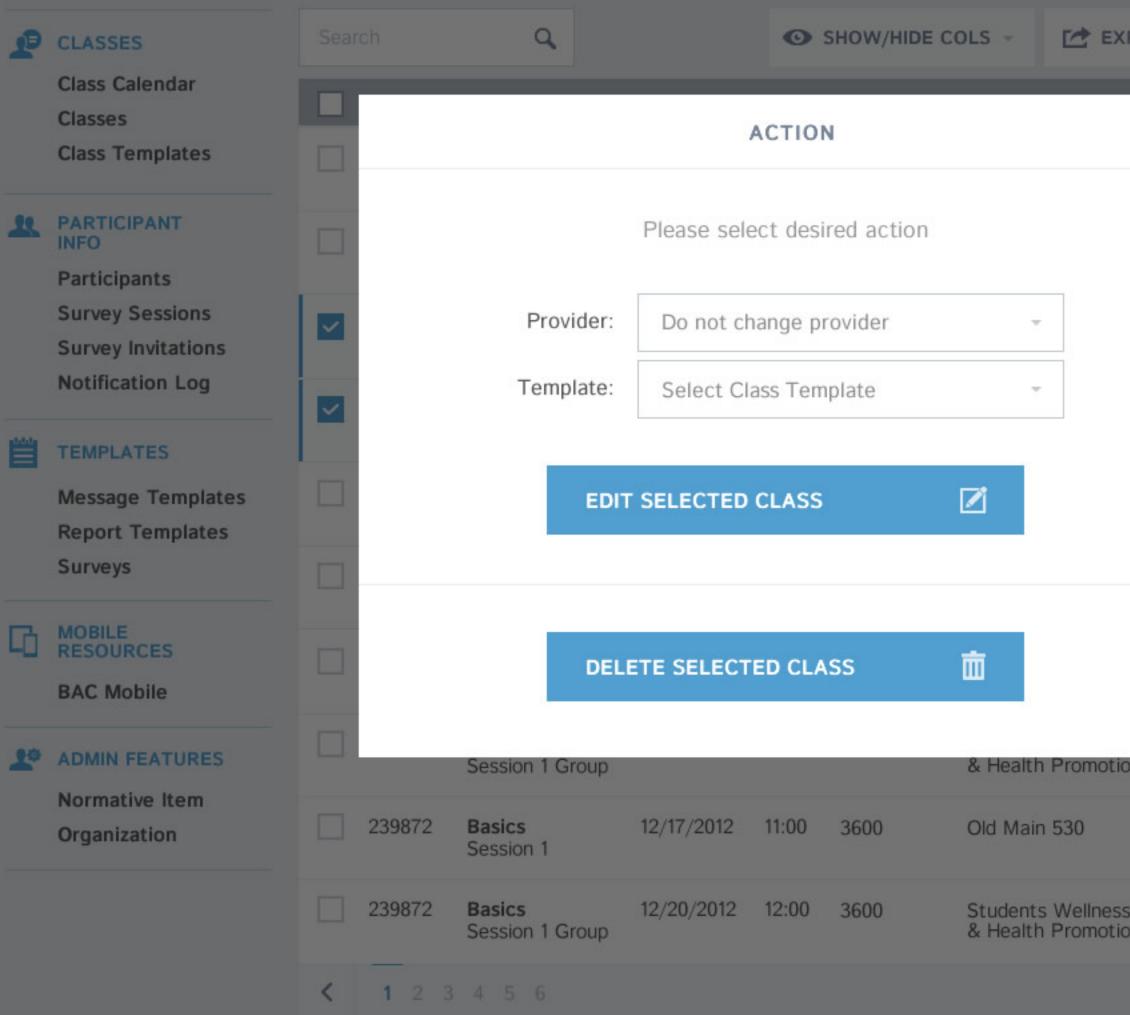

| ssion 1                   | ÷        |
| NORMATIVE ITEMS       |                | Session 1 Group           | ,,        |          |           |                  | h Promotion                         | copied from Unive                      |                           |          |
| ORGANIZATION          |                |                           |           |          |           |                  |                                     |                                        | refer a da<br>lore visibl | -        |
| REFERRAL CODES        |                |                           |           |          |           |                  |                                     |                                        |                           |          |

Home + Class Calendar



Homer S.

| PORT TO   |     | AC