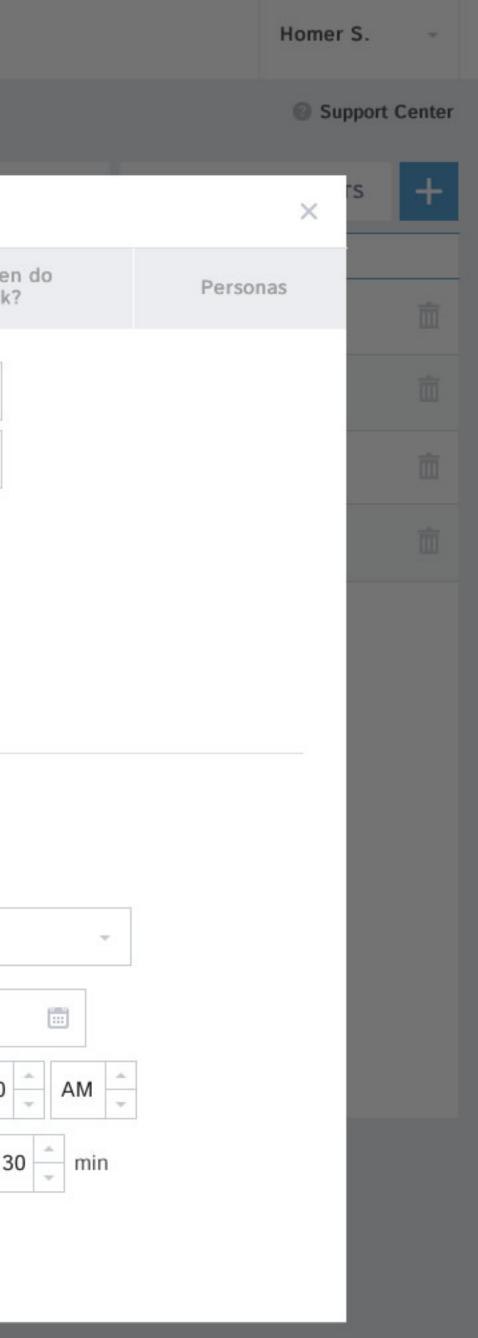

| Home | e + Class Calendar                                        |                          | ADD CLASS                                        |             |
|------|-----------------------------------------------------------|--------------------------|--------------------------------------------------|-------------|
| P    | CLASSES                                                   | DETA                     | LS                                               | ROSTER      |
|      | Class Calendar<br>Classes<br>Class Templates              |                          | 12/1/2015                                        |             |
| 22   | PARTICIPANT<br>INFO<br>Participants                       | Start time:<br>Duration: | 10    10    10    10    10    h  30    10    min |             |
|      | Survey Sessions<br>Survey Invitations<br>Notification Log | Template:                | Basic Session 1                                  | -           |
|      | TEMPLATES                                                 | Name:                    | Enter session name                               |             |
|      | Message Templates Report Templates                        | Location:                | Enter location                                   |             |
| _    | Surveys                                                   | Capacity:                | 15                                               |             |
| 6    | MOBILE<br>RESOURCES<br>BAC Mobile                         | Provider:                | Please select                                    | ~           |
| To.  | ADMIN FEATURES                                            | ] Description:           | Enter short description                          |             |
|      | Organization                                              | ]                        | Participants can remove the                      | mselves     |
|      |                                                           |                          | Repeats                                          |             |
|      |                                                           |                          | REPEATS ON                                       | UNTIL       |
|      | <                                                         |                          | S M T W T F S                                    | 12/1/2015 - |
|      |                                                           |                          | CANCEL                                           | VE          |