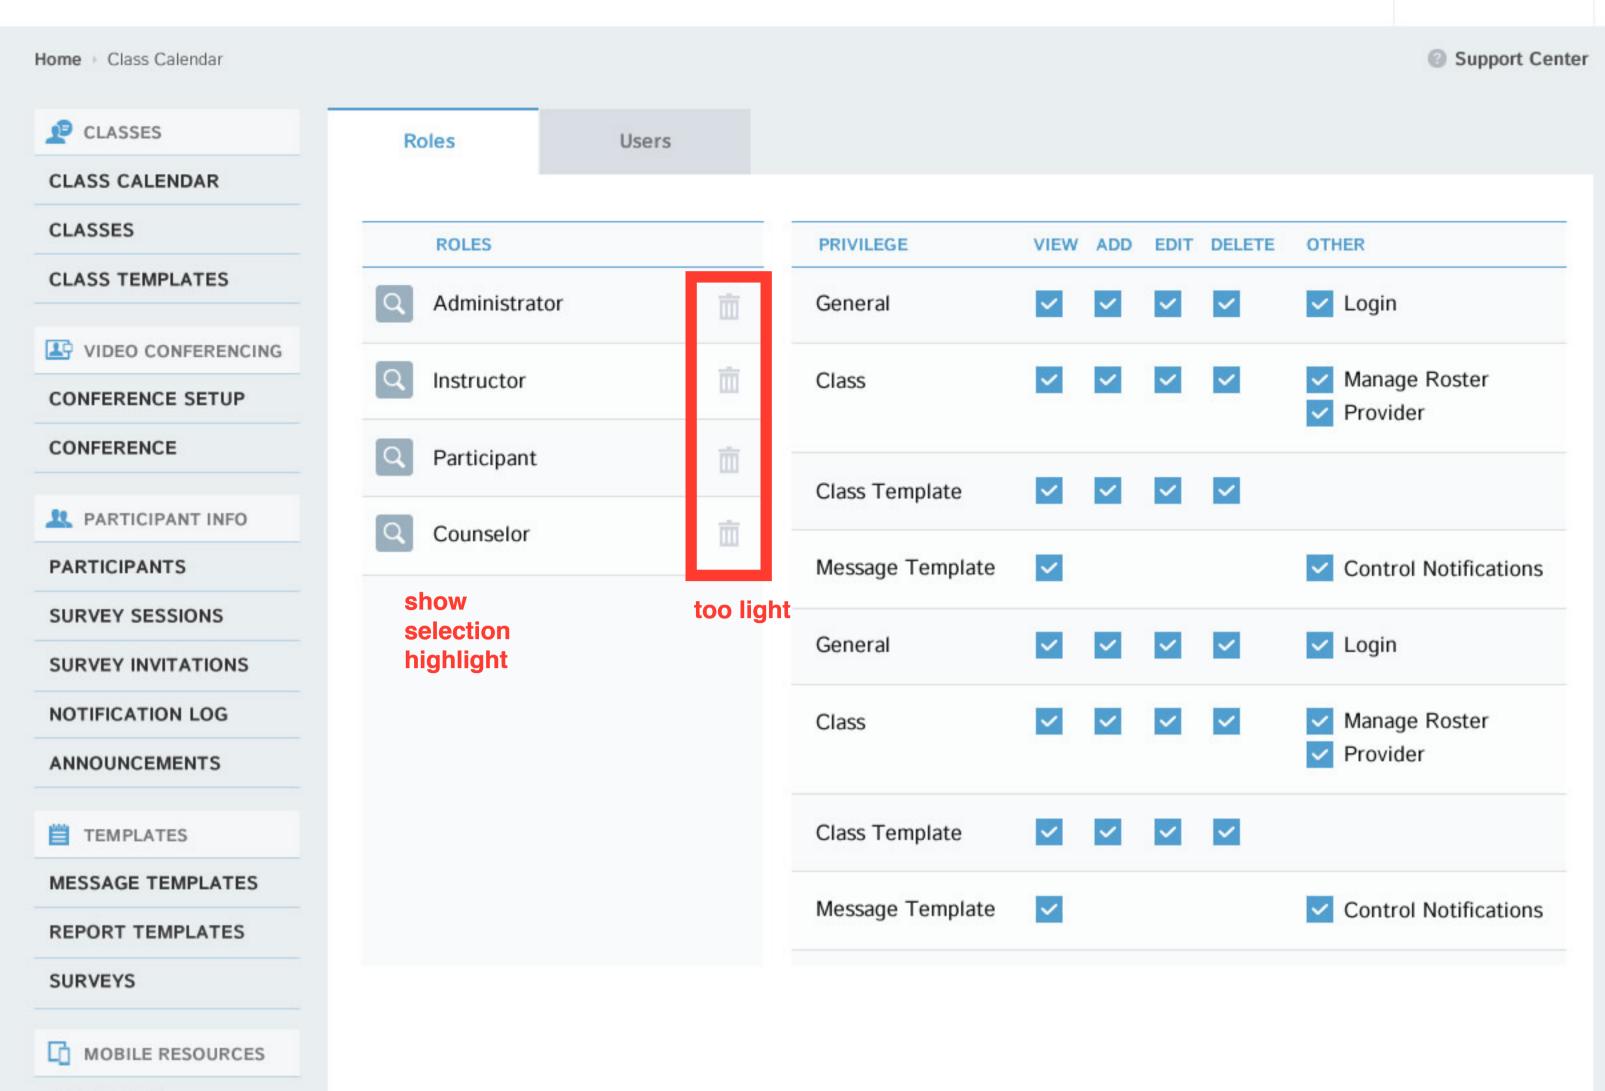

baseline         |
| REPORT TEMPLATES      |           |               |                |         |           |                           |                     |
| SURVEYS               |           |               |                |         |           |                           |                     |
| MOBILE RESOURCES      |           |               |                |         |           |                           |                     |
| BAC MOBILE            |           |               |                |         |           |                           |                     |



ACCOUNT SETTINGS

NORMATIVE ITEMS

ORGANIZATION

REFERRAL CODES

.



BAC MOBILE



### ACCOUNT SETTINGS

## NORMATIVE ITEMS

## ORGANIZATION

REFERRAL CODES

SURVEY DATA

survey data should be selected





BAC MOBILE



ACCOUNT SETTINGS

NORMATIVE ITEMS

ORGANIZATION

REFERRAL CODES

SURVEY DATA

USERS

-

Support Center Home > Class Calendar CLASSES Roles Users CLASS CALENDAR CLASSES + Q Search **CLASS TEMPLATES** USERNAME EMAIL NAME BY L VIDEO CONFERENCING Q ricardobrodberg@hotmail.com scangelosi@alcoholdrugcouncil.org Ricardo Broberg Admin CONFERENCE SETUP jdunlap@alcoholdrugcouncil.org Sharky Brandt Milczewski Minion Q CONFERENCE 亩 asmbt@appstate.edu user2 Q Christof Starkov Overlord ARTICIPANT INFO PARTICIPANTS Q jdunlap@alcoholdrugcouncil.org test2 Roger Referrer Minion SURVEY SESSIONS SURVEY INVITATIONS show too light selection NOTIFICATION LOG highlight ANNOUNCEMENTS Username TEMPLATES First MESSAGE TEMPLATES Last REPORT TEMPLATES SURVEYS Email MOBILE RESOURCES Password BAC MOBILE